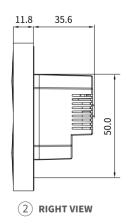

ve

• ZigBee: ZigBee 3.0

ZigBee Sub-Device Limit: 32

• RS485 Port: Supported

Microphone: Dual microphones, -26dBFS

• Speaker: Single speaker,  $8\Omega/1.5W$ 

## **Appearance**

• Material: Metal buttons, V0 fireproof PC

• Screen: 3.27" touch screen

• Screen Resolution: 320×480 pixels

• Screen Brightness: 220 cd/m²

#### Sensors Built In

• Proximity Sensor: 30 ~ 60cm

Light Sensor: Low-level lux detection

• Temperature Sensor: ±1°C, range: -10°C ~ 55°C

Humidity Sensor: ±5%, range: 10% ~ 90%RH,
without condensation



HyPanel Lite Datasheet

# Working Environment

• Environment: For indoor use only

 Working Humidity: 10% ~ 90%RH, without condensation

• Working Temperature: -10°C ~ 55°C

• Storage Temperature: -20°C ~ 65°C

• IP Rating: IP20

# Product Dimension Diagram (mm)









## Installation

• Installation: Wall flush mounting

• Flush Mounted Module: EU/UK standard