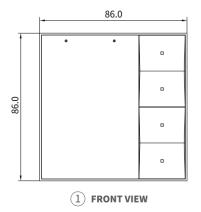

• ZigBee: ZigBee 3.0

ZigBee Sub-Device Limit: 32

• RS485 Port: Supported

Microphone: Dual microphones, -26dBFS

• Speaker: Single speaker,  $8\Omega/1.5W$ 

## **Appearance**

• Material: Metal buttons, V0 fireproof PC

• Screen: 3.27" touch screen

• Screen Resolution: 320×480 pixels

• Screen Brightness: 220 cd/m²

#### Sensors Built In

• Proximity Sensor: 30 ~ 60cm

Light Sensor: Low-level lux detection

• Temperature Sensor: ±1°C, range: -10°C ~ 55°C

Humidity Sensor: ±5%, range: 10% ~ 90%RH,
without condensation



HyPanel Lite Datasheet

# Working Environment

• Environment: For indoor use only

 Working Humidity: 10% ~ 90%RH, without condensation

• Working Temperature: -10°C ~ 55°C

• Storage Temperature: -20°C ~ 65°C

• IP Rating: IP20

# Product Dimension Diagram (mm)









## Installation

• Installation: Wall flush mounting

• Flush Mounted Module: EU/UK standard