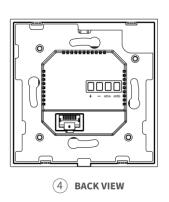

phones, -26dBFS

• Speaker: Single speaker,  $8\Omega/1.5W$ 

## **Appearance**

• Material: Metal buttons, V0 fireproof PC

• Screen: 3.27" touch screen

• Screen Resolution: 320×480 pixels

• Screen Brightness: 220 cd/m²

#### Sensors Built In

• Proximity Sensor: 30 ~ 60cm

Light Sensor: Low-level lux detection

• Temperature Sensor: ±1°C, range: -10°C ~ 55°C

Humidity Sensor: ±5%, range: 10% ~ 90%RH,
without condensation



HyPanel Lite Datasheet

# Working Environment

• Environment: For indoor use only

 Working Humidity: 10% ~ 90%RH, without condensation

• Working Temperature: -10°C ~ 55°C

• Storage Temperature: -20°C ~ 65°C

• IP Rating: IP20

# Product Dimension Diagram (mm)









## Installation

• Installation: Wall flush mounting

• Flush Mounted Module: EU/UK standard