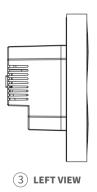

rophones, -26dBFS

• Speaker: Single speaker,  $8\Omega/1.5W$ 

## **Appearance**

• Material: Metal buttons, V0 fireproof PC

• Screen: 3.27" touch screen

• Screen Resolution: 320×480 pixels

• Screen Brightness: 220 cd/m²

#### Sensors Built In

• Proximity Sensor: 30 ~ 60cm

Light Sensor: Low-level lux detection

• Temperature Sensor: ±1°C, range: -10°C ~ 55°C

Humidity Sensor: ±5%, range: 10% ~ 90%RH,
without condensation



HyPanel Lite Datasheet

# Working Environment

• Environment: For indoor use only

 Working Humidity: 10% ~ 90%RH, without condensation

• Working Temperature: -10°C ~ 55°C

• Storage Temperature: -20°C ~ 65°C

• IP Rating: IP20

# Product Dimension Diagram (mm)









## Installation

• Installation: Wall flush mounting

• Flush Mounted Module: EU/UK standard