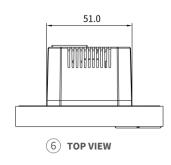

• ZigBee: ZigBee 3.0

ZigBee Sub-Device Limit: 32

• RS485 Port: Supported

Microphone: Dual microphones, -26dBFS

• Speaker: Single speaker,  $8\Omega/1.5W$ 

## **Appearance**

• Material: Metal buttons, V0 fireproof PC

• Screen: 3.27" touch screen

• Screen Resolution: 320×480 pixels

• Screen Brightness: 220 cd/m²

#### Sensors Built In

• Proximity Sensor: 30 ~ 60cm

Light Sensor: Low-level lux detection

• Temperature Sensor: ±1°C, range: -10°C ~ 55°C

Humidity Sensor: ±5%, range: 10% ~ 90%RH,
without condensation



HyPanel Lite Datasheet

# Working Environment

• Environment: For indoor use only

 Working Humidity: 10% ~ 90%RH, without condensation

• Working Temperature: -10°C ~ 55°C

• Storage Temperature: -20°C ~ 65°C

• IP Rating: IP20

# Product Dimension Diagram (mm)









## Installation

• Installation: Wall flush mounting

• Flush Mounted Module: EU/UK standard