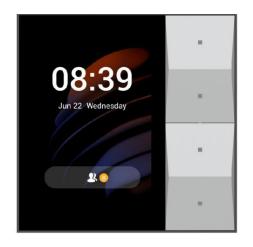

#### At a Glance

- 3.27" touch screen with energy saving mode
- 4 metal buttons, suitable for the whole family
- Smart intercom, ZigBee gateway, home automation ALL IN ONE
- Kinds of sensors built-in
- Standard flush mounted box
- Support RS485

## **Appearance**

• Material: Metal buttons, V0 fireproof PC

• Screen: 3.27" touch screen

• Screen Resolution: 320×480 pixels

• Screen Brightness: 220 cd/m²