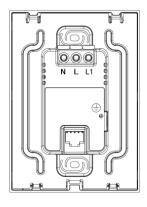

### Installation

- Installation: Wall flush mounting
- Flush Mounted Module: US standard
- Wiring Way: L- + N- + Ground wire required

3 LEFT VIEW

4 BACK VIEW