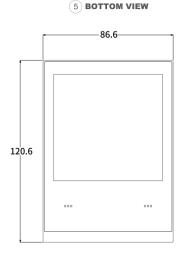

igBee Sub-Device Limit: 128
- Microphone: Dual microphones, -26dBFS
- Speaker: Single speaker,  $8\Omega/1.5W$

### Appearance

- Material: V0 fireproof PC
- Button: 2 touch button
- Screen: 4" multi-touch screen
- Screen Resolution: 480×480 pixels
- Screen Brightness: 210 cd/m2



10/F, No.56 Guanri Road, Software Park II , Xiamen 361009, China Tel: +86-592-2133061 Ext: 7694 Fax: +86-592-2133061 Email: sales@akuvox.com Web: www.akubela.com



# **HyPanel Plus**

# Datasheet

# Sensors Built In

- Proximity Sensor: 30 ~ 60cm
- Light Sensor: Low-level lux detection
- Temperature Sensor: ±1°C, range: -10°C ~ 55°C
- Humidity Sensor:  $\pm 5\%$ , range:  $10\% \sim 90\%$ RH, without condensation

# Working Environment

• Environment: For indoor use only

## Product Dimension Diagram (mm)







1 FRONT VIEW





# 🕜 akubela

10/F, No.56 Guanri Road, Software Park II , Xiamen 361009, China Tel: +86-592-2133061 Ext: 7694 Fax: +86-592-2133061 Email: sales@akuvox.com Web: www.akubela.com

- Working Humidity: 10% ~ 90%RH, without condensation
- Working Temperature: -10°C  $\sim$  55°C
- Storage Temperature: -30°C ~ 70°C
- IP Rating: IP20

### Installation

- Installation: Wall flush mounting
- Flush Mounted Module: US standard
- Wiring Way: L- + N- + Ground wire required





3 LEFT VIEW

4 BACK VIEW