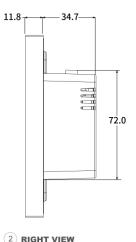

## Product Dimension Diagram (mm)

1 FRONT VIEW

### Installation

- Installation: Wall flush mounting
- Flush Mounted Module: US standard
- Wiring Way: L- + N- + Ground wire required

3 LEFT VIEW

4 BACK VIEW