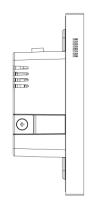

### Installation

- Installation: Wall flush mounting
- Flush Mounted Module: US standard
- Wiring Way: L- + N- + Ground wire required

3 LEFT VIEW

4 BACK VIEW