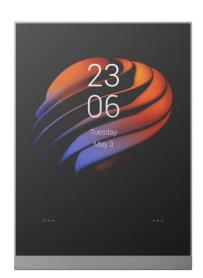

#### At a Glance

- Excellent performance with Android 12 system
- 4" multi-touch screen with energy saving mode
- 2 touch buttons, suitable for the whole family
- 1-gang relay, can connected to lights directly
- Smart intercom, ZigBee gateway, home automation ALL IN ONE
- Kinds of sensors built-in

### Appearance

- Material: V0 fireproof PC
- Button: 2 touch button
- Screen: 4" multi-touch screen
- Screen Resolution: 480×480 pixels
- Screen Brightness: 210 cd/m2

10/F, No.56 Guanri Road, Software Park II , Xiamen 361009, China Tel: +86-592-2133061 Ext: 7694 Fax: +86-592-2133061 Email: sales@akuvox.com Web: www.akubela.com