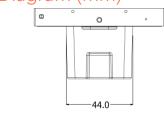

- ZigBee Sub-Device Limit: 128
- Microphone: Dual microphones, -26dBFS
- Speaker: Single speaker,  $8\Omega/1.5W$

### Appearance

- Material: V0 fireproof PC
- Button: 2 touch button
- Screen: 4" multi-touch screen
- Screen Resolution: 480×480 pixels
- Screen Brightness: 210 cd/m2



10/F, No.56 Guanri Road, Software Park II , Xiamen 361009, China Tel: +86-592-2133061 Ext: 7694 Fax: +86-592-2133061 Email: sales@akuvox.com Web: www.akubela.com



# **HyPanel Plus**

# Datasheet

# Sensors Built In

- Proximity Sensor: 30 ~ 60cm
- Light Sensor: Low-level lux detection
- Temperature Sensor: ±1°C, range: -10°C ~ 55°C
- Humidity Sensor:  $\pm 5\%$ , range:  $10\% \sim 90\%$ RH, without condensation

# Working Environment

• Environment: For indoor use only

## Product Dimension Diagram (mm)







1 FRONT VIEW





# 🕜 akubela

10/F, No.56 Guanri Road, Software Park II , Xiamen 361009, China Tel: +86-592-2133061 Ext: 7694 Fax: +86-592-2133061 Email: sales@akuvox.com Web: www.akubela.com

- Working Humidity: 10% ~ 90%RH, without condensation
- Working Temperature: -10°C  $\sim$  55°C
- Storage Temperature: -30°C ~ 70°C
- IP Rating: IP20

### Installation

- Installation: Wall flush mounting
- Flush Mounted Module: US standard
- Wiring Way: L- + N- + Ground wire required





3 LEFT VIEW

4 BACK VIEW