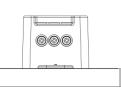

Limit: 128
- Microphone: Dual microphones, -26dBFS
- Speaker: Single speaker,  $8\Omega/1.5W$

### Appearance

- Material: V0 fireproof PC
- Button: 2 touch button
- Screen: 4" multi-touch screen
- Screen Resolution: 480×480 pixels
- Screen Brightness: 210 cd/m2



10/F, No.56 Guanri Road, Software Park II , Xiamen 361009, China Tel: +86-592-2133061 Ext: 7694 Fax: +86-592-2133061 Email: sales@akuvox.com Web: www.akubela.com



# **HyPanel Plus**

# Datasheet

# Sensors Built In

- Proximity Sensor: 30 ~ 60cm
- Light Sensor: Low-level lux detection
- Temperature Sensor: ±1°C, range: -10°C ~ 55°C
- Humidity Sensor:  $\pm 5\%$ , range:  $10\% \sim 90\%$ RH, without condensation

# Working Environment

• Environment: For indoor use only

## Product Dimension Diagram (mm)







1 FRONT VIEW





# 🕜 akubela

10/F, No.56 Guanri Road, Software Park II , Xiamen 361009, China Tel: +86-592-2133061 Ext: 7694 Fax: +86-592-2133061 Email: sales@akuvox.com Web: www.akubela.com

- Working Humidity: 10% ~ 90%RH, without condensation
- Working Temperature: -10°C  $\sim$  55°C
- Storage Temperature: -30°C ~ 70°C
- IP Rating: IP20

### Installation

- Installation: Wall flush mounting
- Flush Mounted Module: US standard
- Wiring Way: L- + N- + Ground wire required





3 LEFT VIEW

4 BACK VIEW