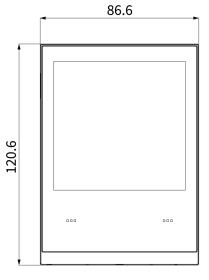

### Product Dimension Diagram (mm)

**② RIGHT VIEW** 

① FRONT VIEW

**6 TOP VIEW** 