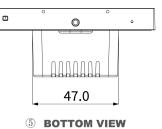

### Product Dimension Diagram (mm)

**② RIGHT VIEW** 

① FRONT VIEW

**6 TOP VIEW** 