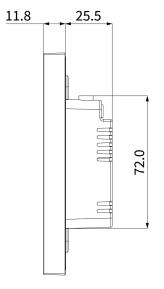

### Product Dimension Diagram (mm)

**② RIGHT VIEW** 

① FRONT VIEW

**6 TOP VIEW** 

### Installation

- Installation: Wall flush mounting
- Flush Mounted Module: TH/US standard
- Wiring Way: L- + N- + Ground wire required

**③ LEFT VIEW** 

④ BACK VIEW