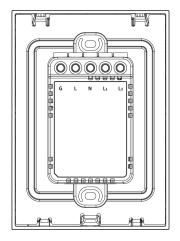

### Installation

- Installation: Wall flush mounting
- Flush Mounted Module: TH/US standard
- Wiring Way: L- + N- + Ground wire required

**③ LEFT VIEW** 

④ BACK VIEW