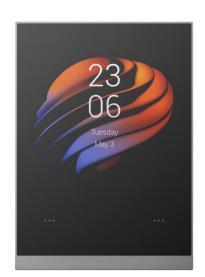

#### At a Glance

- Excellent performance with Android 12 system
- 4" multi-touch screen with energy saving mode
- 2 touch buttons, suitable for the whole family
- 2-gang relay, can connected to lights directly
- Smart intercom, ZigBee gateway, home automation ALL IN ONE
- Kinds of sensors built-in

#### Appearance

- Material: Plastic
- Button: 2 touch button
- Screen: 4" multi-touch screen
- Screen Resolution: 480x480 pixels
- Screen Brightness: 210 cd/m2