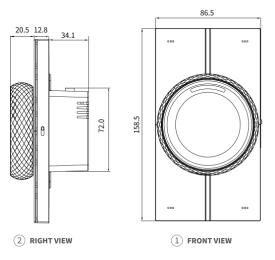

# Product Dimension Diagram (mm)

 Working Humidity: 10% ~ 90%RH, without condensation

• Working Temperature: -10°C ~ 55°C

• Storage Temperature: -30°C ~ 70°C

• IP Rating: IP20