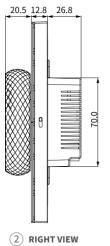

: 210 cd/m2

### Sensors Built In

- Proximity Sensor: 30 ~ 60cm
- Light Sensor: Low-level lux detection

# 📿 akubela

10/F, No.56 Guanri Road, Software Park II , Xiamen 361009, China Tel: +86-592-2133061 Ext: 7694 Fax: +86-592-2133061 Email: sales@akuvox.com Web: www.akubela.com



## HyPanel Lux

- Temperature Sensor: ±1°C, range: -10°C ~ 55°C
- Humidity Sensor:  $\pm 5\%$ , range:  $10\% \sim 90\%$ RH, without condensation
- Gravity Sensor: 3-axis

### Working Environment

• Environment: For indoor use only

- Working Humidity: 10% ~ 90%RH, without condensation
- Working Temperature:  $-10 \sim 55^{\circ}C$
- Storage Temperature: -30 ~ 70°C
- IP Rating: IP20

### Installation

- Installation: Wall flush mounting
- Flush Mounted Module: US standard

### Product Dimension Diagram (mm)







158.5







(4) BACK VIEW

## 📿 akubela

10/F, No. 56 Guanri Road, Software Park II , Xiamen 361009, China Tel: +86-592-2133061 Ext: 7694 Fax: +86-592-2133061 Email: sales@akuvox.com Web: www.akubela.com