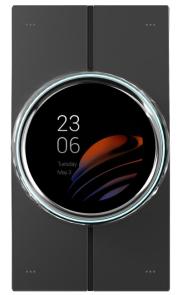

### New hassle-free smart control panel for your home

The akubela HyPanel Lux, a smart home control panel with an Android 10 operating system. The ALL IN ONE design integrates smart intercom, ZigBee gateway, infrared remote control and home automation, and is compatible with plentiful ecosystem. The copper knob wrapping a circular display with a more than 16 million colors RGB light-strip ring, together with 4 AG glass buttons brings a multi-mode interaction, can be easily used by the whole family, offering the excellent smart home experience.

#### At a Glance

- 2.1-inch touch screen with 4 AG-glass physical buttons
- Infinite metal knobs with damping and ratchet mode
- Light ring with more than 16 million colors
- Kinds of sensors and Infrared remote control built-in
- Support horizontal and vertical installation adaptive
- Android 10 system in High-powered Qualcomm chip
- Smart intercom, ZigBee gateway, home automation ALL IN ONE

#### Appearance

- Material: V0 fireproof PC + 4 AG glass buttons
  - + 1 metal knob
- Screen: 2.1" multi-touch screen
- Screen Resolution: 480×480 pixels
- Screen Brightness: 210 cd/m2