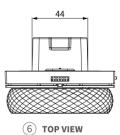

### Sensors Built In

- Proximity Sensor: 30 ~ 60cm
- Light Sensor: Low-level lux detection

# 📿 akubela

10/F, No.56 Guanri Road, Software Park II , Xiamen 361009, China Tel: +86-592-2133061 Ext: 7694 Fax: +86-592-2133061 Email: sales@akuvox.com Web: www.akubela.com



## HyPanel Lux

- Temperature Sensor: ±1°C, range: -10°C ~ 55°C
- Humidity Sensor:  $\pm 5\%$ , range:  $10\% \sim 90\%$ RH, without condensation
- Gravity Sensor: 3-axis

### Working Environment

• Environment: For indoor use only

- Working Humidity: 10% ~ 90%RH, without condensation
- Working Temperature:  $-10 \sim 55^{\circ}C$
- Storage Temperature: -30 ~ 70°C
- IP Rating: IP20

### Installation

- Installation: Wall flush mounting
- Flush Mounted Module: US standard

### Product Dimension Diagram (mm)







158.5







(4) BACK VIEW

## 📿 akubela

10/F, No. 56 Guanri Road, Software Park II , Xiamen 361009, China Tel: +86-592-2133061 Ext: 7694 Fax: +86-592-2133061 Email: sales@akuvox.com Web: www.akubela.com