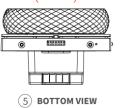

ss: 210 cd/m2

### Sensors Built In

- Proximity Sensor: 30 ~ 60cm
- Light Sensor: Low-level lux detection

# 📿 akubela

10/F, No.56 Guanri Road, Software Park II , Xiamen 361009, China Tel: +86-592-2133061 Ext: 7694 Fax: +86-592-2133061 Email: sales@akuvox.com Web: www.akubela.com



## HyPanel Lux

- Temperature Sensor: ±1°C, range: -10°C ~ 55°C
- Humidity Sensor:  $\pm 5\%$ , range:  $10\% \sim 90\%$ RH, without condensation
- Gravity Sensor: 3-axis

### Working Environment

• Environment: For indoor use only

- Working Humidity: 10% ~ 90%RH, without condensation
- Working Temperature:  $-10 \sim 55^{\circ}C$
- Storage Temperature: -30 ~ 70°C
- IP Rating: IP20

### Installation

- Installation: Wall flush mounting
- Flush Mounted Module: US standard

### Product Dimension Diagram (mm)







158.5







(4) BACK VIEW

## 📿 akubela

10/F, No. 56 Guanri Road, Software Park II , Xiamen 361009, China Tel: +86-592-2133061 Ext: 7694 Fax: +86-592-2133061 Email: sales@akuvox.com Web: www.akubela.com