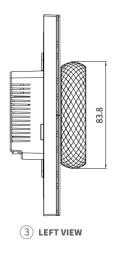

### Sensors Built In

- Proximity Sensor: 30 ~ 60cm
- Light Sensor: Low-level lux detection

# 📿 akubela

10/F, No.56 Guanri Road, Software Park II , Xiamen 361009, China Tel: +86-592-2133061 Ext: 7694 Fax: +86-592-2133061 Email: sales@akuvox.com Web: www.akubela.com



## HyPanel Lux

- Temperature Sensor: ±1°C, range: -10°C ~ 55°C
- Humidity Sensor:  $\pm 5\%$ , range:  $10\% \sim 90\%$ RH, without condensation
- Gravity Sensor: 3-axis

### Working Environment

• Environment: For indoor use only

- Working Humidity: 10% ~ 90%RH, without condensation
- Working Temperature:  $-10 \sim 55^{\circ}C$
- Storage Temperature: -30 ~ 70°C
- IP Rating: IP20

### Installation

- Installation: Wall flush mounting
- Flush Mounted Module: US standard

### Product Dimension Diagram (mm)







158.5







(4) BACK VIEW

## 📿 akubela

10/F, No. 56 Guanri Road, Software Park II , Xiamen 361009, China Tel: +86-592-2133061 Ext: 7694 Fax: +86-592-2133061 Email: sales@akuvox.com Web: www.akubela.com