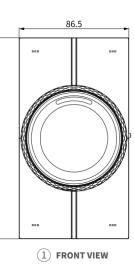

210 cd/m2

### Sensors Built In

- Proximity Sensor: 30 ~ 60cm
- Light Sensor: Low-level lux detection

# 📿 akubela

10/F, No.56 Guanri Road, Software Park II , Xiamen 361009, China Tel: +86-592-2133061 Ext: 7694 Fax: +86-592-2133061 Email: sales@akuvox.com Web: www.akubela.com



## HyPanel Lux

- Temperature Sensor: ±1°C, range: -10°C ~ 55°C
- Humidity Sensor:  $\pm 5\%$ , range:  $10\% \sim 90\%$ RH, without condensation
- Gravity Sensor: 3-axis

### Working Environment

• Environment: For indoor use only

- Working Humidity: 10% ~ 90%RH, without condensation
- Working Temperature:  $-10 \sim 55^{\circ}C$
- Storage Temperature: -30 ~ 70°C
- IP Rating: IP20

### Installation

- Installation: Wall flush mounting
- Flush Mounted Module: US standard

### Product Dimension Diagram (mm)







158.5







(4) BACK VIEW

## 📿 akubela

10/F, No. 56 Guanri Road, Software Park II , Xiamen 361009, China Tel: +86-592-2133061 Ext: 7694 Fax: +86-592-2133061 Email: sales@akuvox.com Web: www.akubela.com